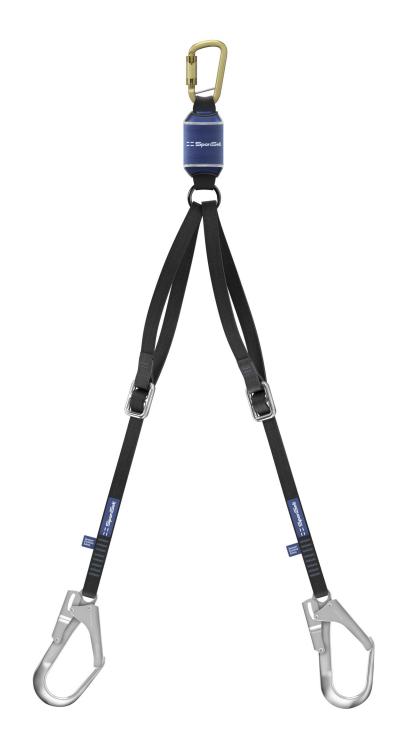

### DESCRIPTION

Twin adjustable length leg fall arrest lanyard. Twin lanyards provide 100% attachment while climbing and traversing. The SP140 energy absorbing pack has a protective cover which can be removed for inspection and a "clip back" ring. The duplex construction increase the resistance to small radius edges during a fall.

### **SPECIFICATION**

- Duplex polyester lanyard adjusts from 1.5m to 2m maximum
- SP140 energy absorbing pack for workers up to 140kg in weight
- User connection: steel auto-lock karabiner with captivating pin
- Anchor connection: steel scaffold hook with >50mm gate opening
- Clip Back Ring to allow lanyard to loop around an anchor

### MATERIALS

- Polyester lanyard webbing
- Mild steel connectors with zinc finish
- Mild steel ring with ED Black finish

**TYPE APPROVAL** 

EN355:2002